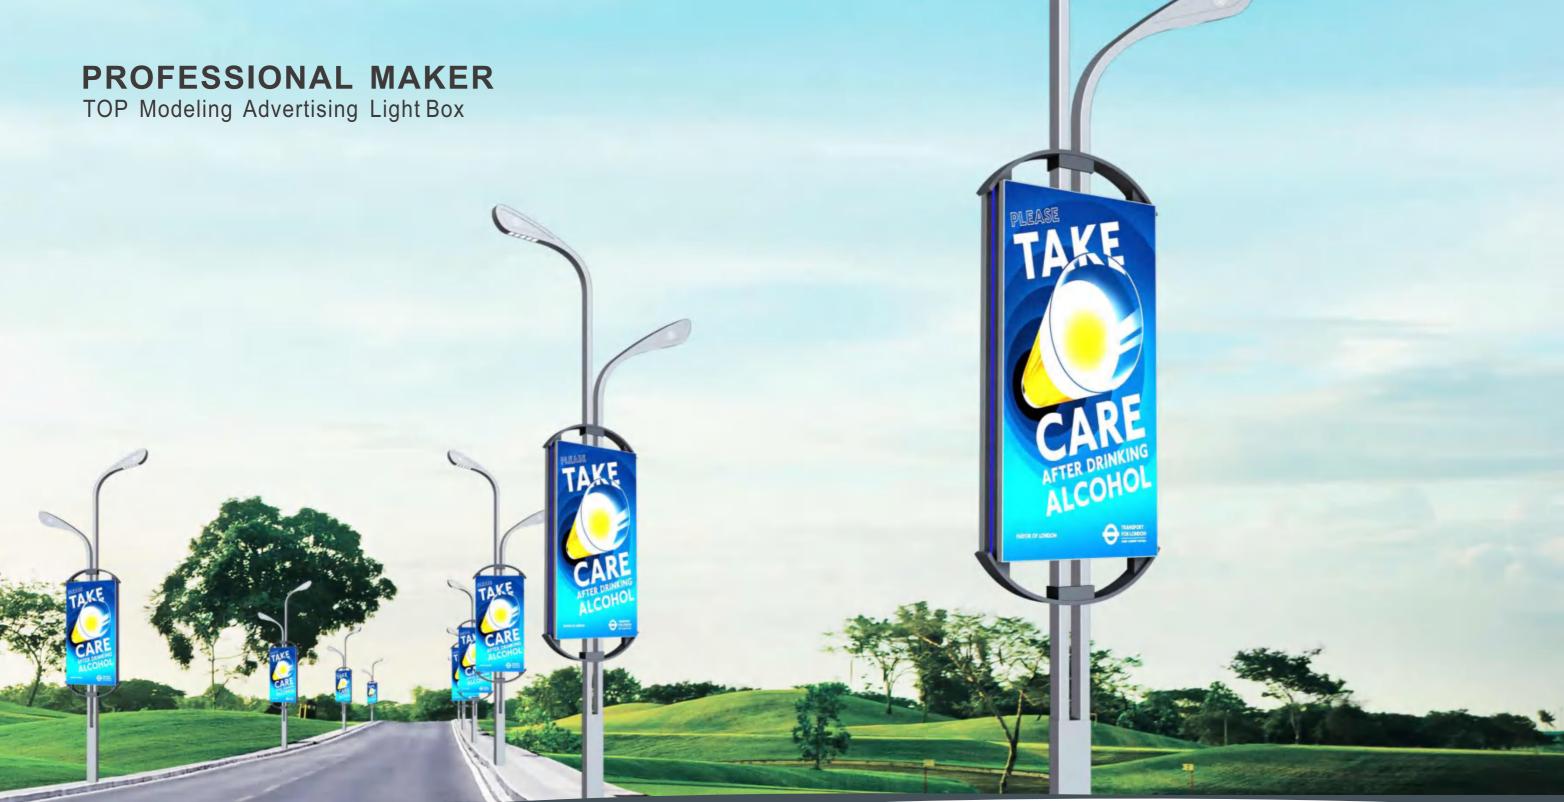

Lamp Post Light Box Series

Considering the dif**f**erent specifications of the light pole, the light box can be adjusted in height and the fixed structure is scientific and safe and firm.

# **PROFESSIONAL MAKER**

# TOP MODELING ADVERTISING LIGHT BOX