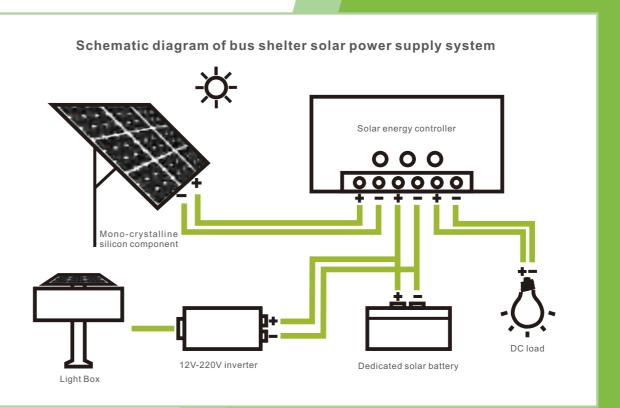

# **SOLAR POWER SOLUTIONS**

Use energy-saving products to lead the advertising industry trend

"TOP" Advertising Light Box is a brand dedicated to value. Wholly based on technology, process, design, and materials, we at Space seek to improve ourselves and actively adapt to the changing environment. We carry out professional assessments based on local conditions and on the basis of the location and distance of customer Advertising Light Box and the wiring complexity, in order to provide them with solutions in response to changing environments.

With the extensive development of solar technology, a lot of outdoor equipment is now being

powered by solar energy. This is a truly green, eco-friendly, and recyclable form of energy. In addition to zero air pollution, zero noise, and zero damage to the environment, it has the following four advantages:

#### Green and Eco-friendliness

#### Ease of Installation

and the inside equipment will working. There is no need for additional cables and wires, making operation and maintenance very easy.

#### **Reliability and Safety**

The components of the solar cell set are reliable. Compared with electricity produced by the city grid, Energy-saving solar energy shows a better power. It does not require manual operation after installation, but runs reliably and is very durable.

#### **Excellent Price/Performance Ratio**

It features higher power-generation efficiency, large power storage capacity, and an excellent depth of discharge. Under normal circumstances, it can still provide electricity for operation even during successive rainy days. It comes at product is most certainly the best choice at a time when we pursue product excellence.

Energy-saving solar energy bus shelter converts sunlight into electricity and thus saves a massive amount of energy. It helps to protect the environment while creating value for customers.