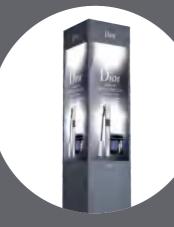

#### Enveloped Column Light Box and Light Box on Wall Series

Minimalist line style and decoration, matte and bright aluminum profile surface, wear-resistant and practical, easy installation and maintenance.