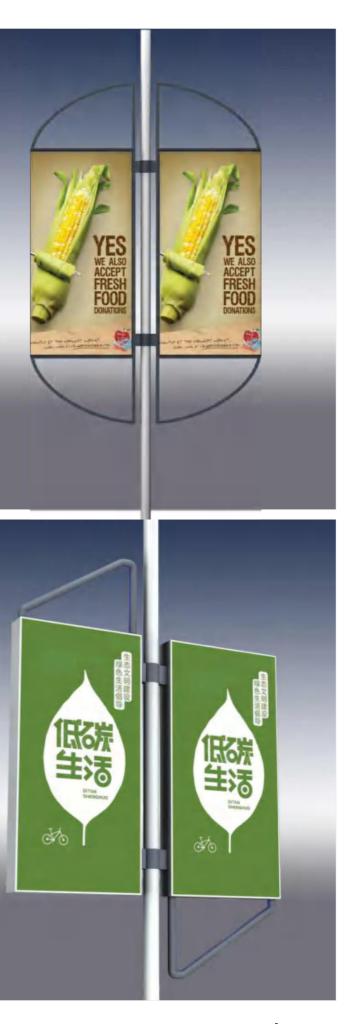

Lamp Post Light Box Series

Considering the dif**f**erent specifications of the light pole, the light box can be adjusted in height and the fixed structure is scientific and safe and firm.

#### **Small Pole Light Box Series**

The modern minimalist design presents an artistic style. Each detail is finally executed to deliver unforgettable effects.

#### Enveloped Column Light Box and Light Box on Wall Series

Minimalist line style and decoration, matte and bright aluminum profile surface, wear-resistant and practical, easy installation and maintenance.