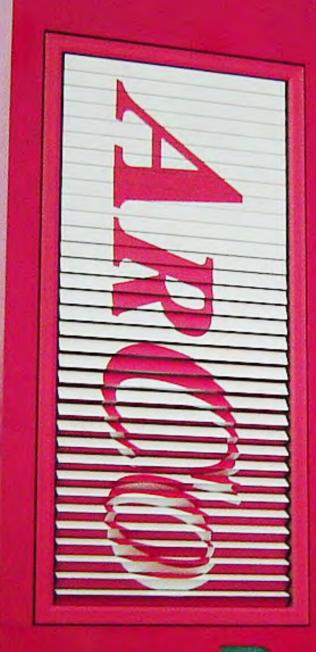

F3V-136, the latest model of FIRST, outdoor media fashion leader, the original French intelligent control system, a breakthrough design, has won wide attention and recognition.

More information..., please visit our website: **www.spacedg.com** 

# **F3V-I36**

#### MAIN TECHNICAL PARAMETERS:

1. Primary Material Environmental Aluminum alloy of special quality 2.Specification of external frame:145mm (width) \* 160mm (thickness) 3. Width of triangular prism: 136mm, thickness 1.5mm~2.0mm