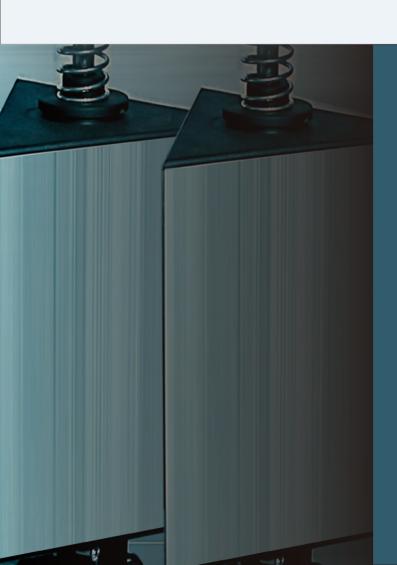

F3V-136, the latest model of FIRST, outdoor media fashion leader, the original French intelligent control system, a breakthrough design, has won wide attention and recognition.

More information..., please visit our website: **www.spacedg.com** 

# **F3V-I36**

#### MAIN TECHNICAL PARAMETERS:

1. Primary Material Environmental Aluminum alloy of special quality 2.Specification of external frame:145mm (width) \* 160mm (thickness) 3. Width of triangular prism: 136mm, thickness 1.5mm~2.0mm

4.Weight: 20-25kg/square meter

5. Double-gear stepping wheel drive syste, more stable drive, withou twobble, drive more tight, without excursion

6.Transmission shaft: Diameter 2cm solid aluminum shaft, strong torsion, smooth transmission

7.Single section length of triangular prism: Triangular prism 8m without joint 8.Image gap :Depends on the height of the tri-vision billboard 9.Image flipping time: Each face 6-15 seconds (preset exworks) 10.Image stop/display time: Freely set from 0-900 seconds 11. Power supply: Voltage 220V, current 0.54A, frequency 50HZ, power 90W 12. Wind resistance: within 10 class.

13.Flipping performance (only one type can be set ex works, based on customers' requirement)

A. Done by odd numbers and then even numbers follow

B. Wave type (From left to right)

C. From middle to the sides

14.Operation service life: Qualified installation will ensure normal service life up to 10 years based on 16 hours each day.