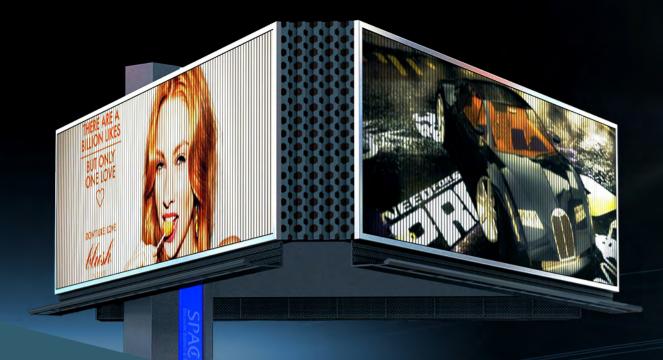

# PROFESSIONAL MAKER Lead the AD New Fashion TRI-VISION BILLBOARD

F3V-136, the latest model of FIRST, outdoor media fashion leader, the original French intelligent control system, a breakthrough design, has won wide attention and recognition.

More information..., please visit our website: **www.spacedg.com** 

## **Tri-vision Billboard**

F3v-131, the latest model of FIRST, outdoor media fashion leader, the original French intelligent control system, a breakthrough design, has won wide attention and recognition.