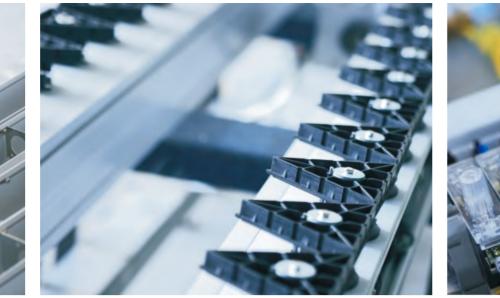

#### Nine major technological breakthroughs and advantages (safer, more stable and more reliable)

| No. | Parts                  | Improvements                                                                                                            | Advantages                                                                                                |  |
|-----|------------------------|-------------------------------------------------------------------------------------------------------------------------|-----------------------------------------------------------------------------------------------------------|--|
| 1   | Triangular<br>prism    | Width of each face: 136mm                                                                                               | Suitable for super-large outdoor billboards                                                               |  |
| 2   | Outer frame            | The cover is movably connected with the frame.                                                                          | Beautiful shape, graceful lines and convenient for maintenance.                                           |  |
| 3   | Driven shaft           | The twisting bearing capacity of trivision billboard is increased.                                                      | Trivision billboards are safer and run more smoothly.                                                     |  |
| 4   | Mandril                | Torsion in trivision billboard operation is reduced.                                                                    | Making trivision billboard operation more<br>stable and the image flatter.                                |  |
| 5   | Bearing                | Bearing with special rubber cover                                                                                       | Stable transmission, resistant to rust and<br>long service life.                                          |  |
| 6   | Gear Stepping<br>Wheel | Modeling design, detachable stepping wheel                                                                              | Compact structure, beautiful assembly, light weight, strong rigidity and more convenient for maintenance. |  |
| 7   | Bearing seat           | The seat surface is designed as a spherical surface to<br>prevent rainwater from flowing into the bearing to protect it | Good sealing performance and prolonged service life of bearings.                                          |  |
| 8   | Adjusting seat         | Adopt two-way adjustment of image parallelism                                                                           | Ensure that the image is flat and the<br>operation is stable                                              |  |
| 9   | Equipment<br>screw     | Stainless steel screws are adopted for<br>sealing protection.                                                           | Making the equipment safer,<br>more resistant to rust and firmer                                          |  |

#### Ten major technological breakthroughs and advantages (safer, more stable and more reliable)

| No. | Parts                           | Improvements                                                                                                                   | Advantages                                                                                                                                                              |  |
|-----|---------------------------------|--------------------------------------------------------------------------------------------------------------------------------|-------------------------------------------------------------------------------------------------------------------------------------------------------------------------|--|
| 1   | Gear Stepping<br>Wheel          | Simple shape, scientific structure, easy to disassemble, standard assembly, and single-wheel and double-wheel synchronization. | The triangular prism is no longer misplaced, the assembly and<br>maintenance are convenient and fast; the material is durable,<br>which is the pioneer in the industry. |  |
| 2   | Driven shaft                    | Adopt 45# steel to increase the rotation bearing capacity of the trivision.                                                    | Increased running torque to ensure smooth running, firmness and durability.                                                                                             |  |
| 3   | Mandril                         | Adopt 45# steel to reduce the rotation resistance and make disassembly easier.                                                 | Handy flipping for smoother operation                                                                                                                                   |  |
| 4   | Bearing                         | Adopt rubber cover bearing, surface grinding, electroplating treatment, and apply anti-rust oil film on the surface.           | Flexible rotation, durability and resistance to rust.                                                                                                                   |  |
| 5   | Bearing seat                    | Add drainage slot and gasket.                                                                                                  | Good sealing performance, convenient for maintenance and prolonged service life of bearings.                                                                            |  |
| 6   | Adjusting seat                  | Adopt two-way adjustment of image parallelism                                                                                  | Keeping the image flat; make operation smooth and maintenance easier                                                                                                    |  |
| 7   | Equipment<br>screw              | Adopt stainless steel screws                                                                                                   | Resistant to corrosion to ensure prolonged service life                                                                                                                 |  |
| 8   | Form of flipping                | Realize single-wheel and double-wheel synchronous turning;<br>the triangular prism gap is consistent and the image is flat.    | Ensure that the triangular prism will not collide to result in dislocation during operation.                                                                            |  |
| 9   | Connected<br>iron plate         | Made of 304 stainless steel                                                                                                    | No rust, no corrosion, firm and durable.                                                                                                                                |  |
| 10  | Anti- retreat piece positioning | Anti-retreat piece is installed at one end of the three sides.                                                                 | The aluminum transmission shaft is maintained at the same<br>position in long-term operation to ensure smooth and stable<br>operation.                                  |  |