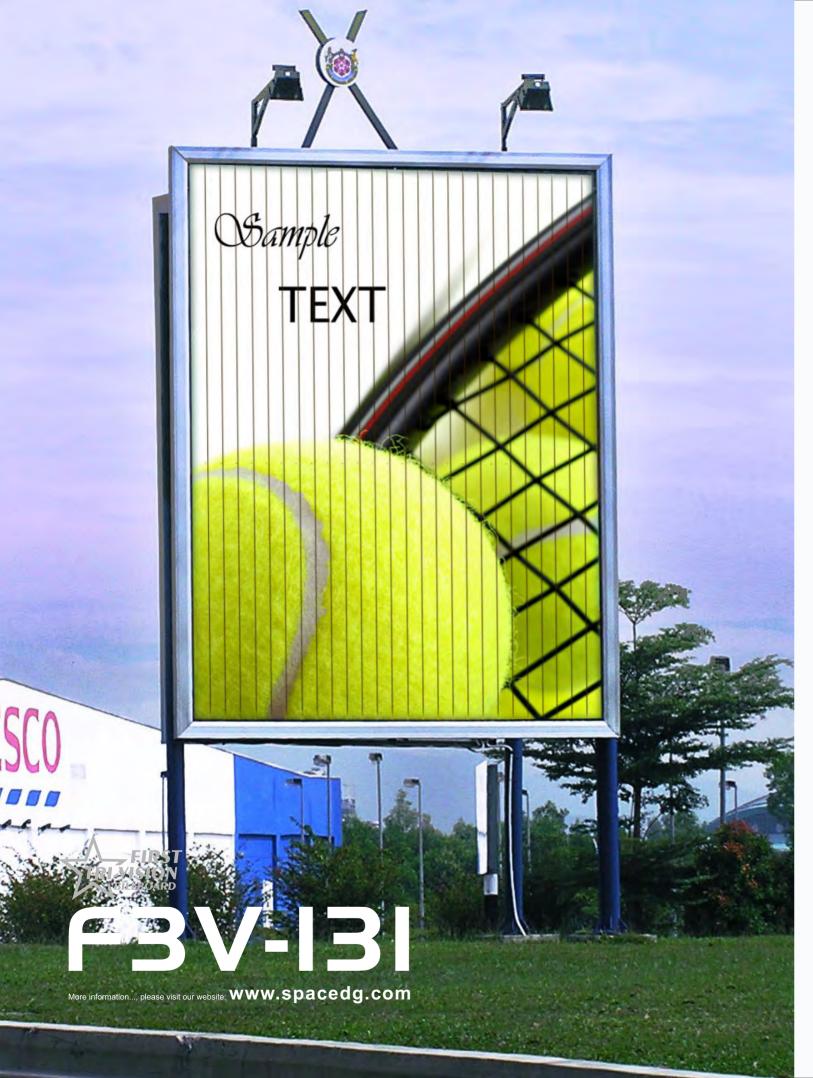

# **FBV-IBI** MEDIUM & SHOP TRI-VISION BILLBOARD SERIES

With F3V-131 series in Tri-vision Billboard markets over the good word of mouth, FIRST has laid it's brand unique position. And FIRST takes effort to expand simultaneously store Tri-vision Billboard and set off the store's new fashion to build brand!

## **Tri-vision Billboard**

F3v-131, the latest model of FIRST, outdoor media fashion leader, the original French intelligent control system, a breakthrough design, has won wide attention and recognition.