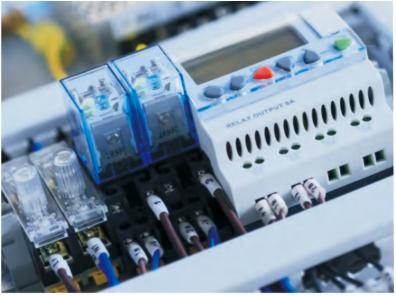

#### **SOLAR POWER SOLUTIONS** Use energy-saving products to lead the advertising industry trend

First Trivision Billboard is a brand dedicated to value. Wholly based on technology, process, design, and materials, we at Space seek to improve ourselves and actively adapt to the changing environment. We carry out professional assessments based on local conditions and on the basis of the location and distance of customer billboards and the wiring complexity, in order to provide them with solutions in response to changing environments.

With the extensive development of solar technology, a lot of outdoor equipment is now being powered by solar energy. This is a truly green, eco-friendly, and recyclable form of energy. In addition to zero air pollution, zero noise, and zero damage to the environment, it has the following four advantages:

#### **Green and Eco-friendliness**

Energy-saving solar energy Trivision billboard converts sunlight into electricity and thus saves a massive amount of energy. It helps to protect the environment while creating value for customers.

#### **Reliability and Safety**

The components of the solar cell set are reliable. Compared with electricity produced by the city grid, Energy-saving solar energy Trivision billboard shows a better performance. It does not require manual operation after installation, but runs reliably and is very durable.

It features higher power-generation efficiency, large power storage capacity, and an excellent depth of discharge. Under normal circumstances, it can still provide electricity for operation even during successive rainy days. It comes at a reasonable price for its excellent performance, quality, and reputation. This product is most certainly the best choice at a time when we pursue product excellence.