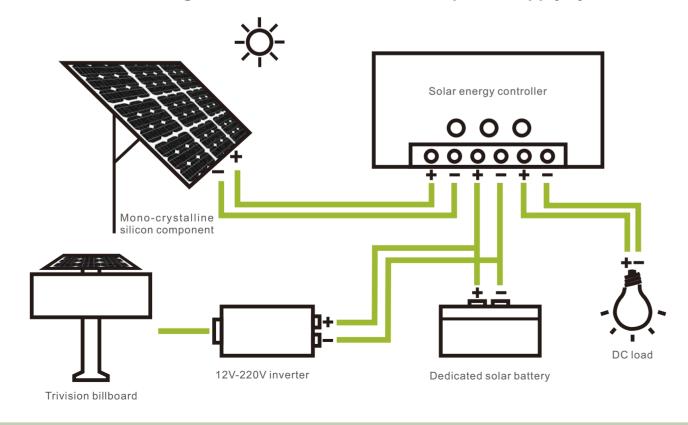

ery easy.

#### **Reliability and Safety**



The components of the solar cell set are reliable. Compared with electricity produced by the city grid, Energy-saving solar energy Trivision billboard shows a better performance. It does not require manual operation after installation, but runs reliably and is very durable.

It features higher power-generation efficiency, large power storage capacity, and an excellent depth of discharge. Under normal circumstances, it can still provide electricity for operation even during successive rainy days. It comes at a reasonable price for its excellent performance, quality, and reputation. This product is most certainly the best choice at a time when we pursue product excellence.

#### Schematic diagram of Trivision billboard solar power supply system



#### Ease of Installation



#### **Excellent Price/Performance Ratio**



# PROFESSIONAL MAKER Tri-vision Billboard SUCCESSFUL CASE











Japan

ランフレステー

month independent and

- Contraction

18 p















Malaysia







## **Tri-vision Billboard**

F3v-131, the latest model of FIRST, outdoor media fashion leader, the original French intelligent control system, a breakthrough design, has won wide attention and recognition.

#### DONGGUAN SPACE ELECTRONIC SCIENCE & TECH CO., LTD.

Factory: Room 105, No. 27, Zhenzhan Road, Shatian Town, Dongguan City, Guangdong Province, China

Tel: +86-769-22469996 Http: www.spacedg.com E-mail: first@top-first.com



**SPAGE** • 2022 • CHINA