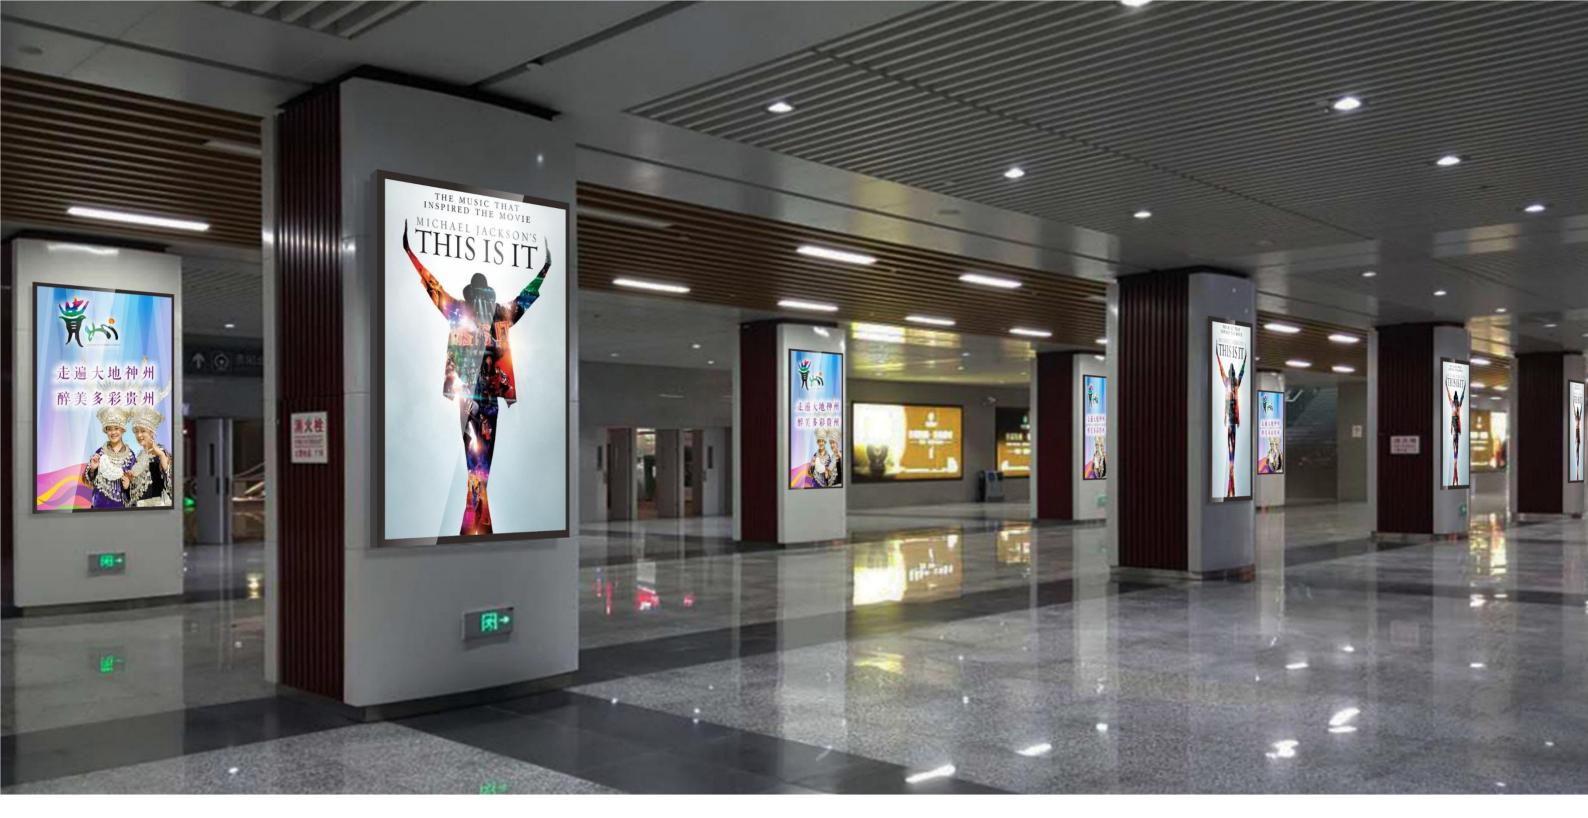

#### West Plaza - Floor standing signage

(specifications and technical parameters to be determined)

Reflecting the theme of "Colorful Guizhou", unifying colorful icons and strengthening colorful regional identification configuration.

Overall consistency with the image of the plaza's surface and underground facilities.

Maps and advertising spaces correspond to adult eye level, making it easy for the public to navigate information

Before advertisement space was built (status quo)