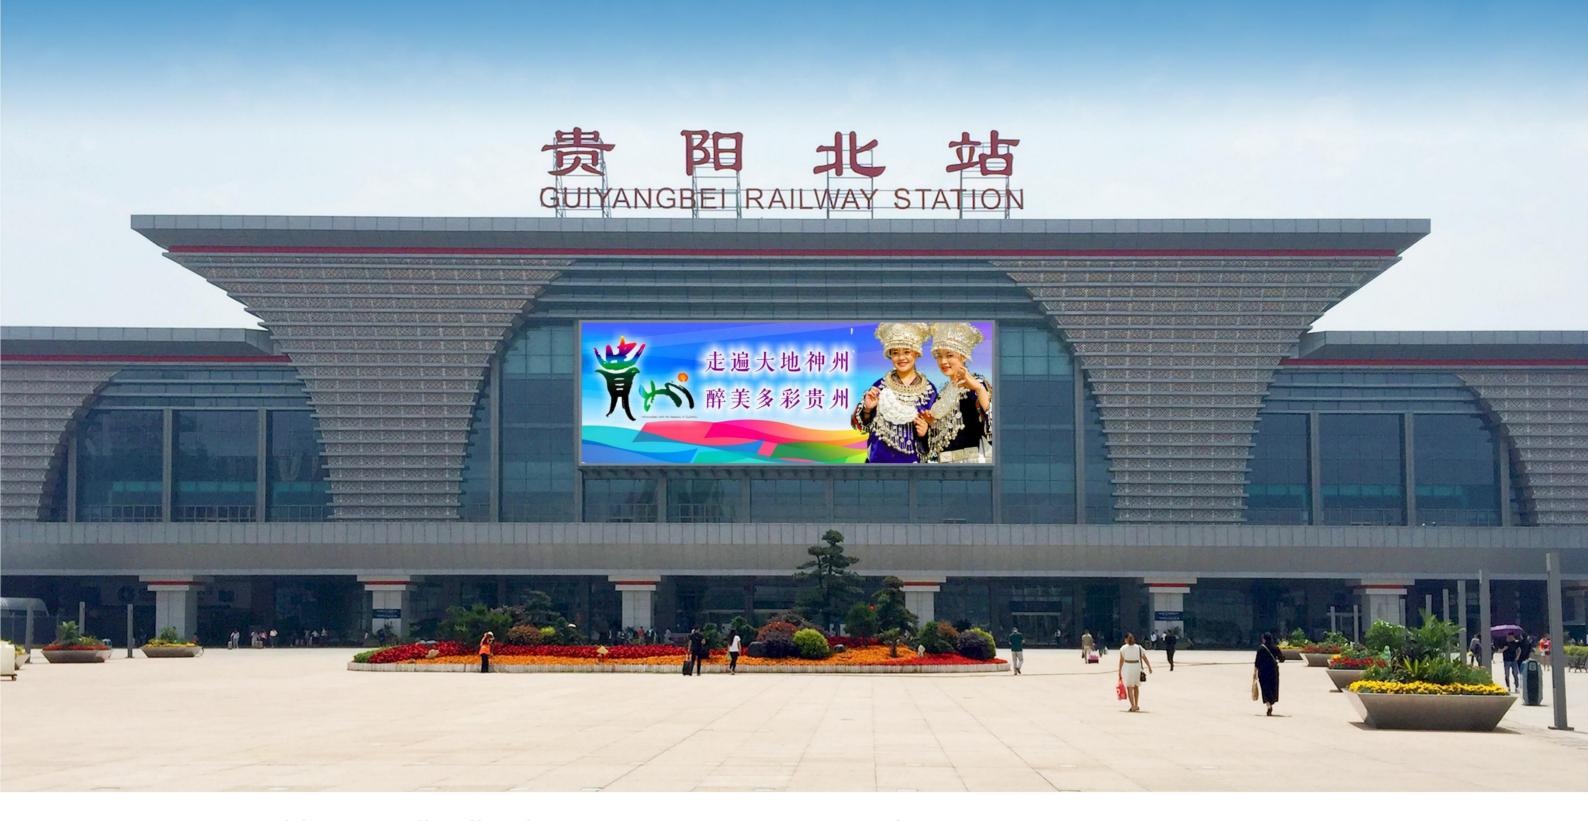

#### Station Main Building - Wall Full Color LED Screen Facing West Plaza (specifications and technical parameters to be determined)

- · Adopting the ultra-thin new lightweight full-color LED screen as the core of the square's information release to enhance the bright image and atmosphere of the square.
- · Utilizing the existing structure to install, neat and atmospheric, the outer frame and the structure of the outer wall structure is consistent with the entire station building as a whole.