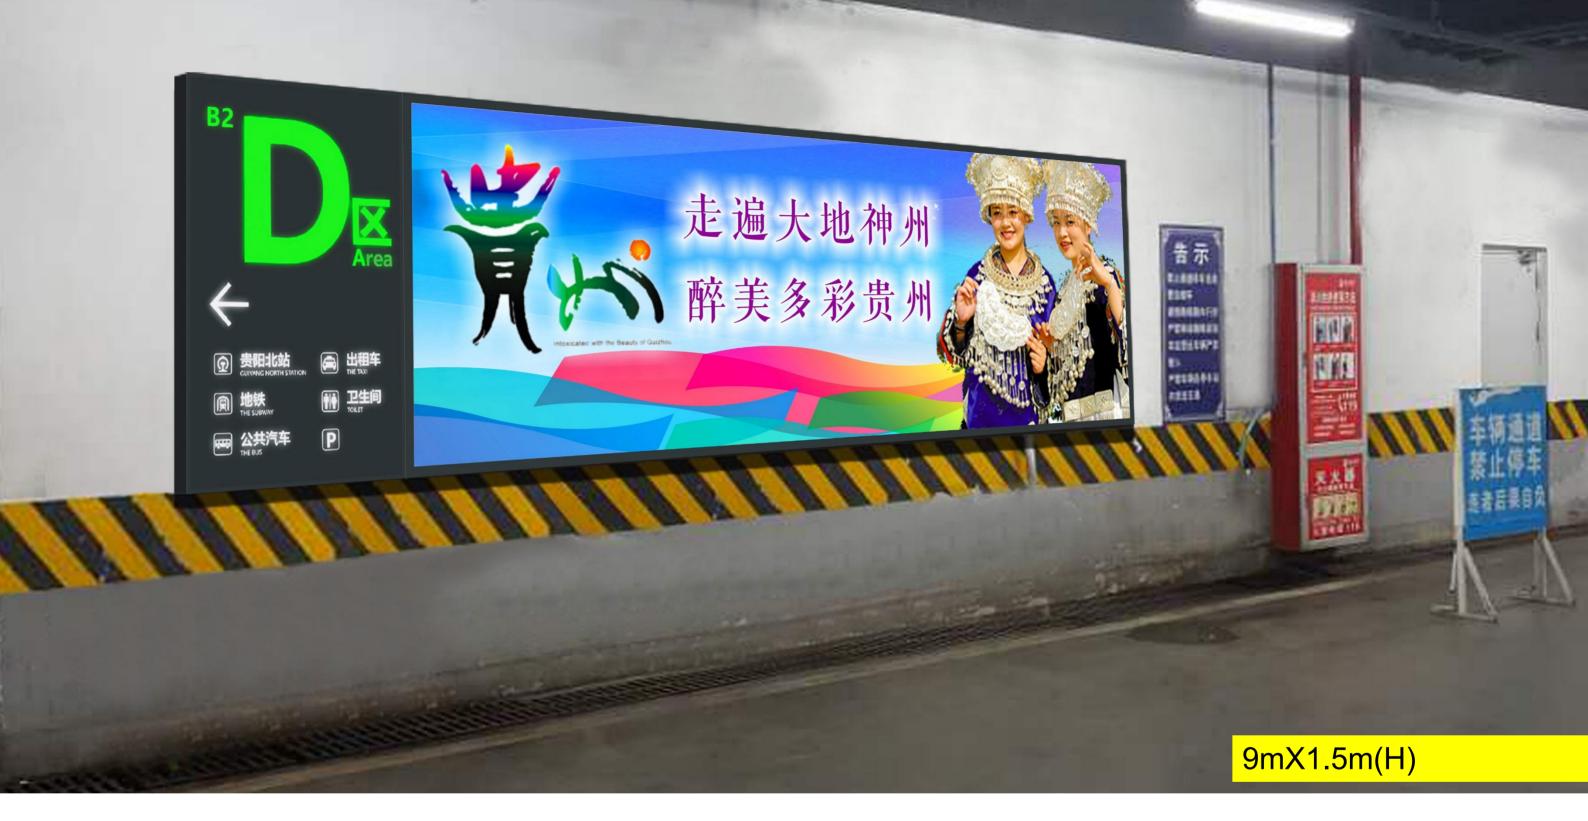

#### Underground parking lot - 2-in-1 wall light box for signage + advertising

(specifications and technical parameters to be determined)

Integration of signs and advertisements to beautify the functionality of the signs and enhance the beauty of the environment.

Uniformly adopting high-grade dark gray and colorful icons to keep the overall consistency with the image of the plaza's ground and underground facilities.