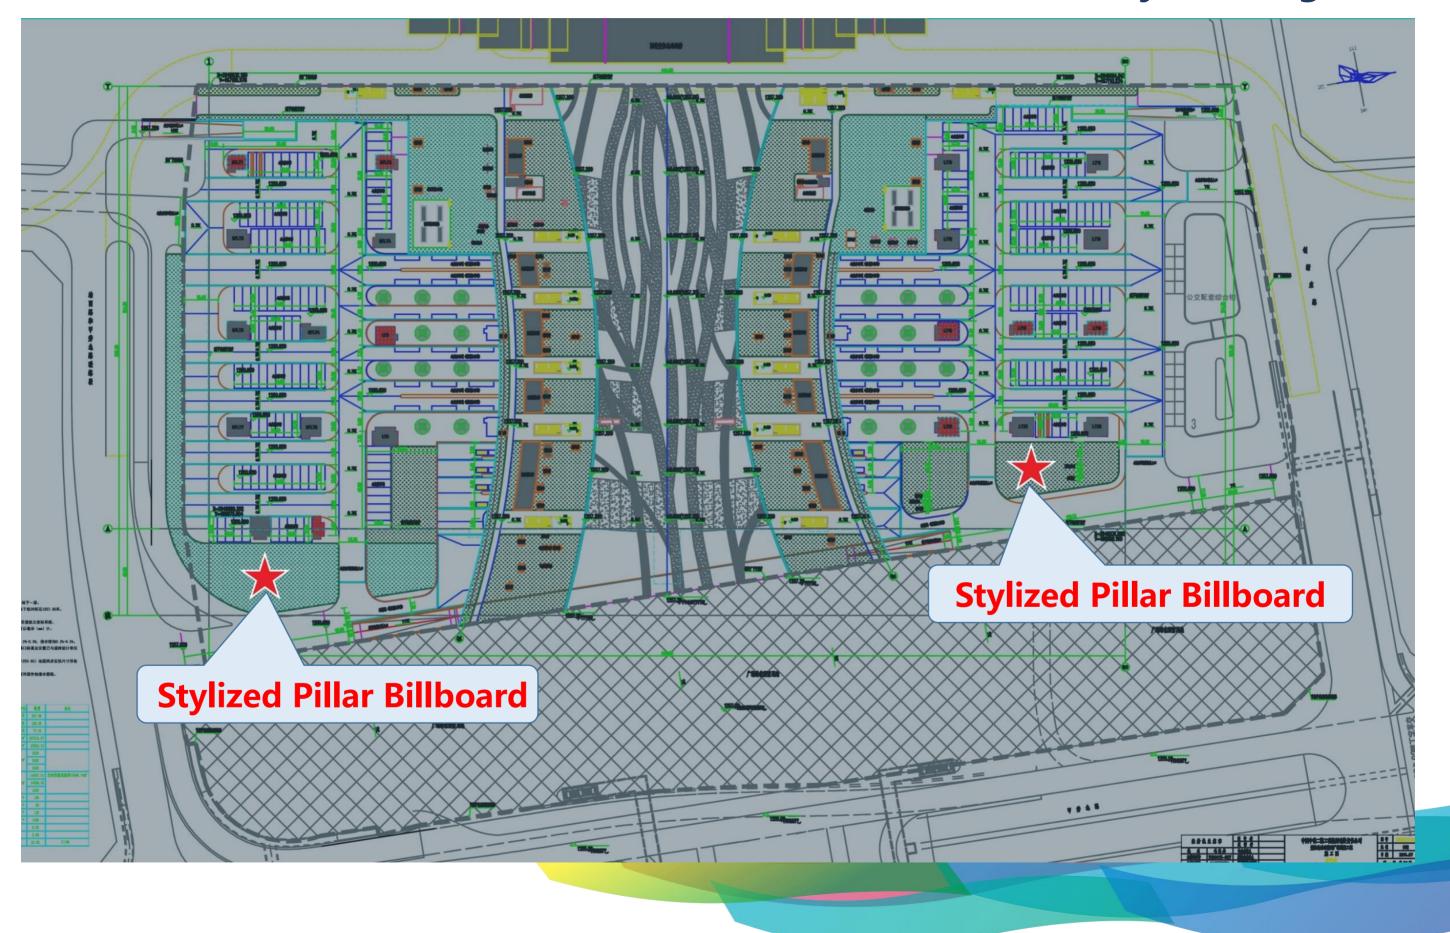

effect, which improves the brightness of the environment and also creates a beautiful environmental atmosphere.

Unified use of high-grade dark gray frame, and the image of the plaza ground and underground facilities to maintain overall consistency



#### Underground Parking Lot - Two-in-one Pillar Light Box for Signage + Advertising



(specifications and technical parameters to be determined)

Enhanced colorized area identification function, and the image of the square ground and underground facilities to maintain overall consistency

Ultra-thin design, easy to operate, set at intervals, in order to improve the brightness of the ambient light at the same time also create a beautiful environmental atmosphere

#### Both sides of the West Plaza - Moulded Pillar Billboard - Layout Diagram





#### Both Sides of the West Plaza - Illuminated Pillar Billboard - Option 01

- SPACE-Uniobelco City Furniture Patented Lighting "Blooming" Theme Design (Patent No. 201630376901.0)
- LED lighting combined with phantom light ball, the whole presents the beautiful effect of open arms blooming, implying the prosperity and colorful blooming of Guizhou.
- The structure and frame are in light and dark gray, which is consistent with the image of the ground and underground facilities of the square.



#### **Both Sides of the West Plaza - Illuminated Pillar Billboards - Option 02**

- SPACE-Uniobelco City Furniture Patent Lighting "Prime" Theme Design (Patent No.: 201630376911.4)

  The overall LED lighting presents a colorful blooming effect, implying that your state is colorful and wonderful