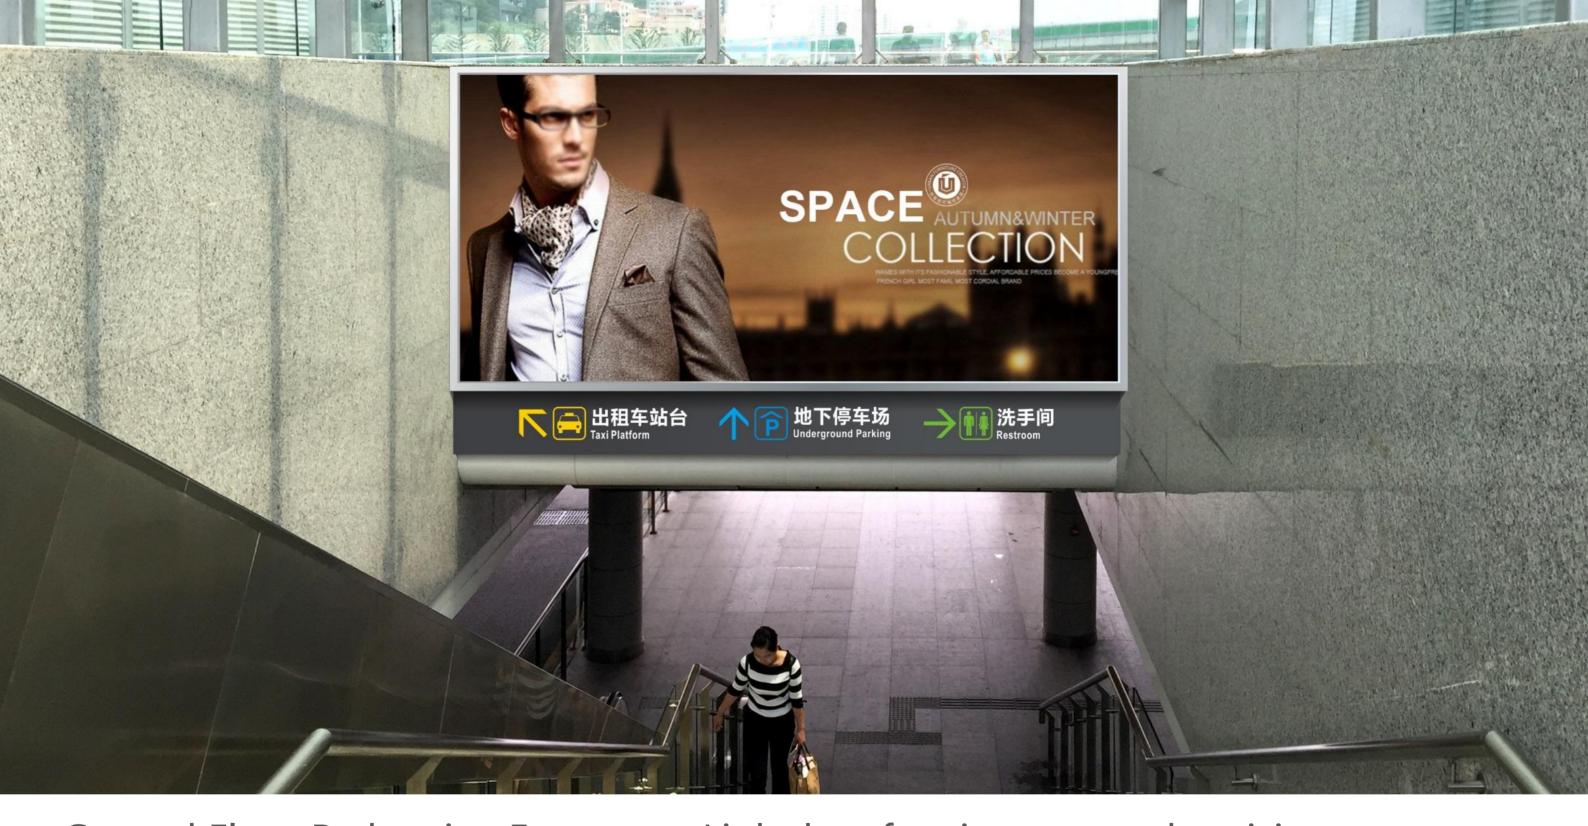

#### West Plaza - Floor standing signage

(specifications and technical parameters to be determined)

Reflecting the theme of "Colorful Guizhou", unifying colorful icons and strengthening colorful regional identification configuration.

Overall consistency with the image of the plaza's surface and underground facilities.

Maps and advertising spaces correspond to adult eye level, making it easy for the public to navigate information

Before advertisement space was built (status quo)