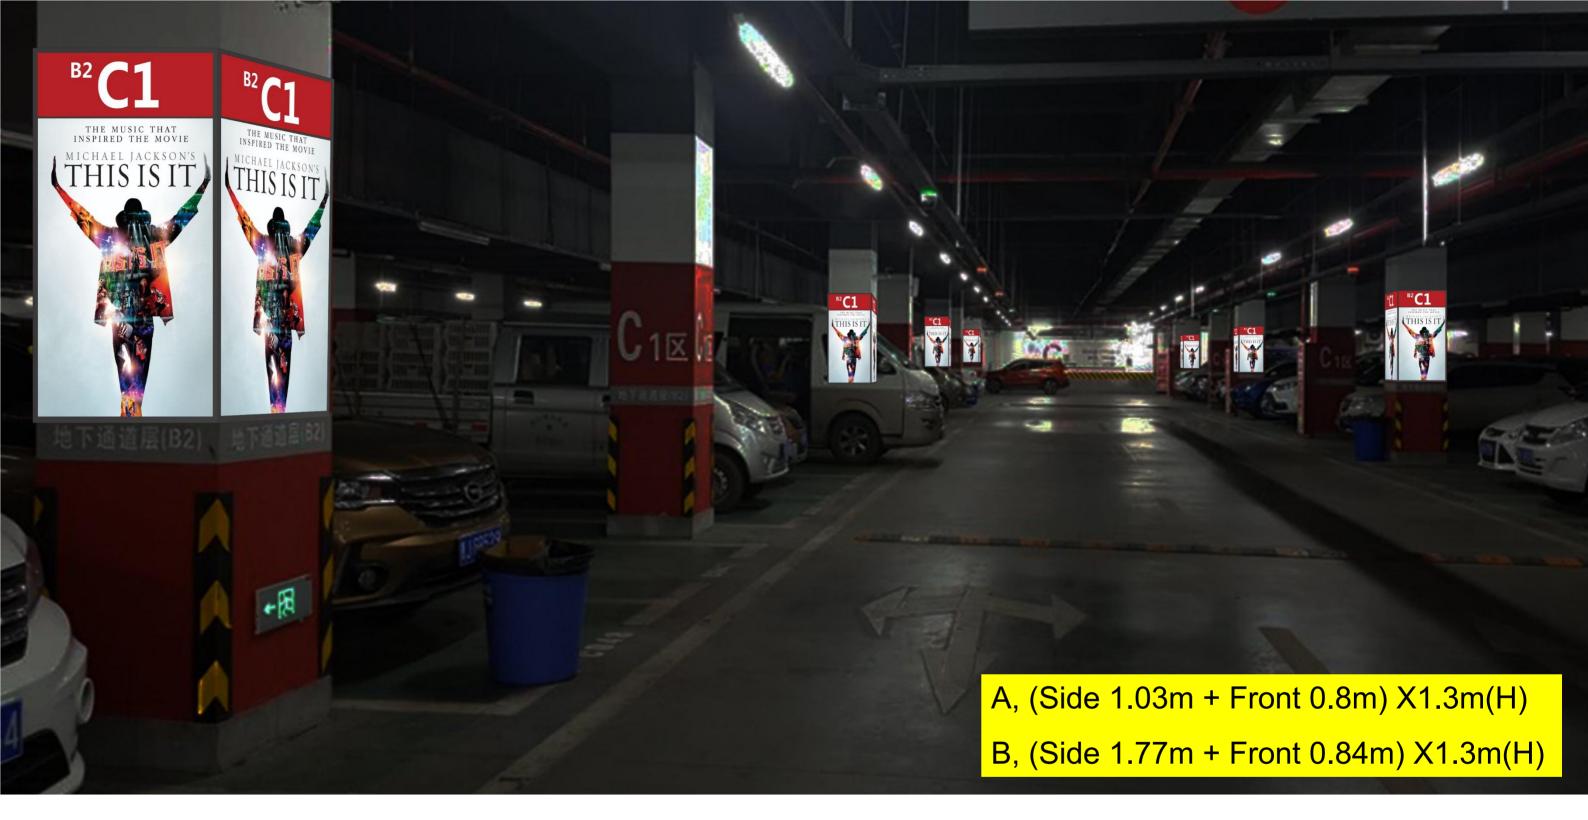

#### Underground Parking Lot - Two-in-one Pillar Light Box for Signage + Advertising

(specifications and technical parameters to be determined)

Enhanced colorized area identification function, and the image of the square ground and underground facilities to maintain overall consistency

Ultra-thin design, easy to operate, set at intervals, in order to improve the brightness of the ambient light at the same time also create a beautiful environmental atmosphere