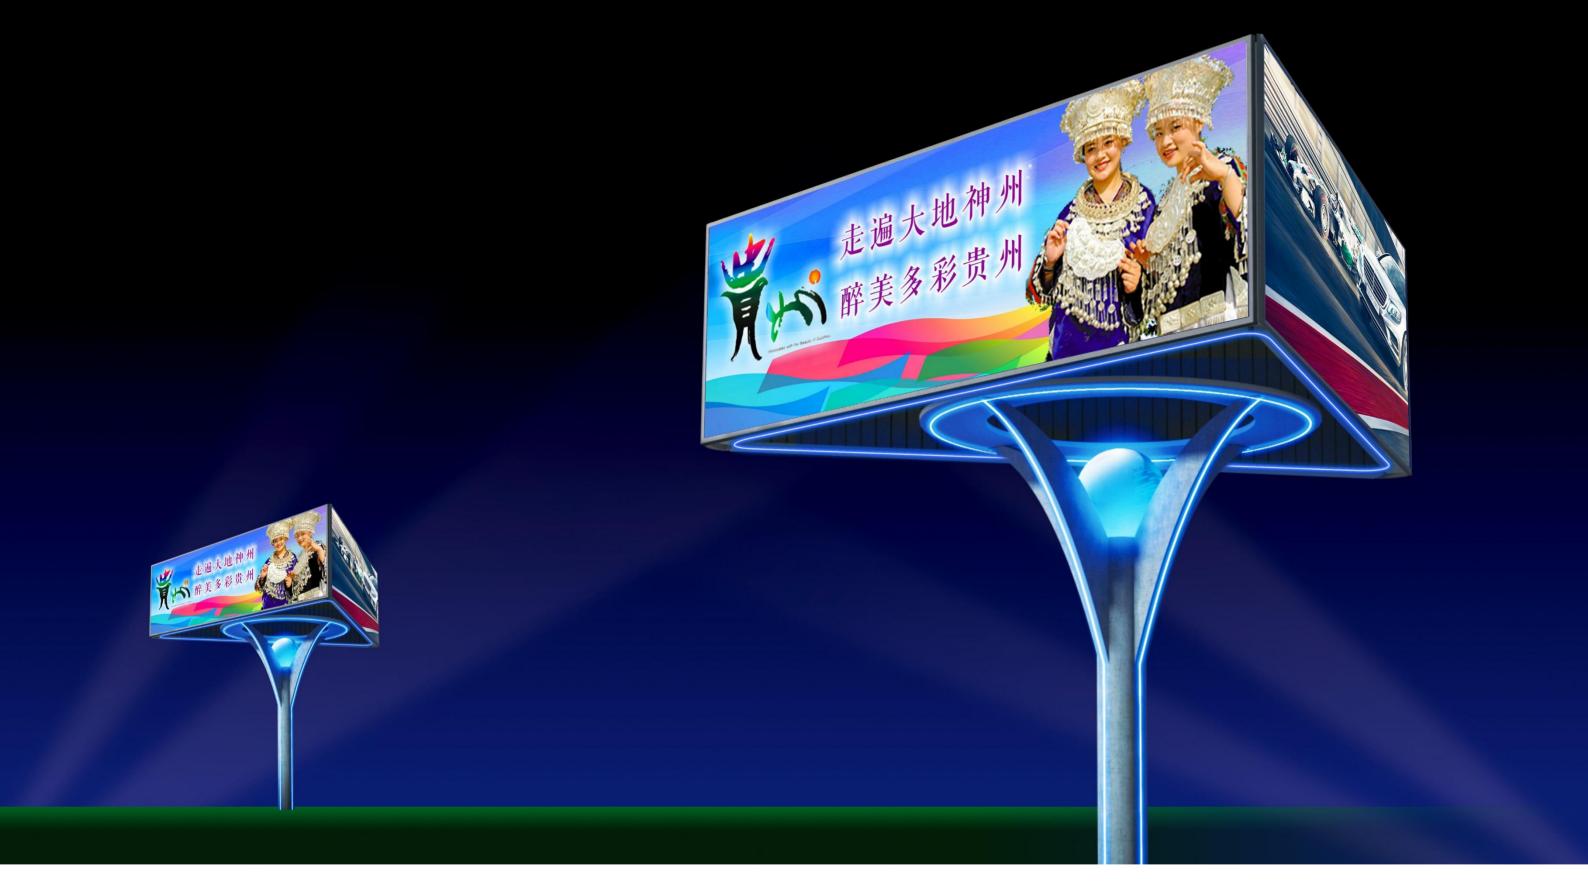

#### Both Sides of the West Plaza - Illuminated Pillar Billboard - Option 01

- SPACE-Uniobelco City Furniture Patented Lighting "Blooming" Theme Design (Patent No. 201630376901.0)
- LED lighting combined with phantom light ball, the whole presents the beautiful effect of open arms blooming, implying the prosperity and colorful blooming of Guizhou.
- The structure and frame are in light and dark gray, which is consistent with the image of the ground and underground facilities of the square.