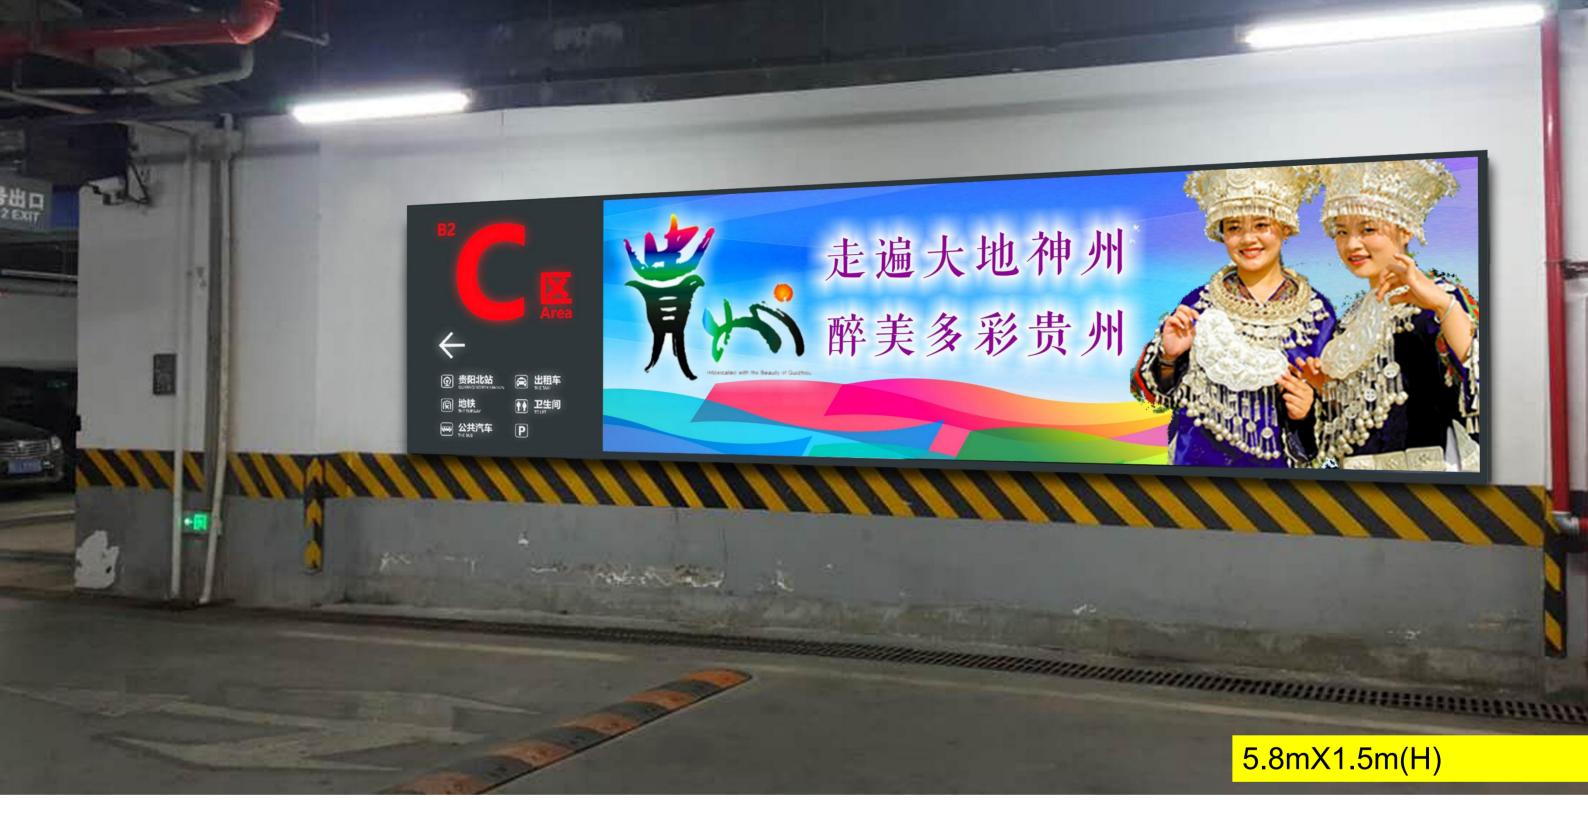

#### Underground parking lot - 2-in-1 wall light box for signage + advertising

(specifications and technical parameters to be determined)

Integration of signs and advertisements to beautify the functionality of the signs and enhance the beauty of the environment.

Uniformly adopting high-grade dark gray and colorful icons to keep the overall consistency with the image of the plaza's ground and underground facilities.