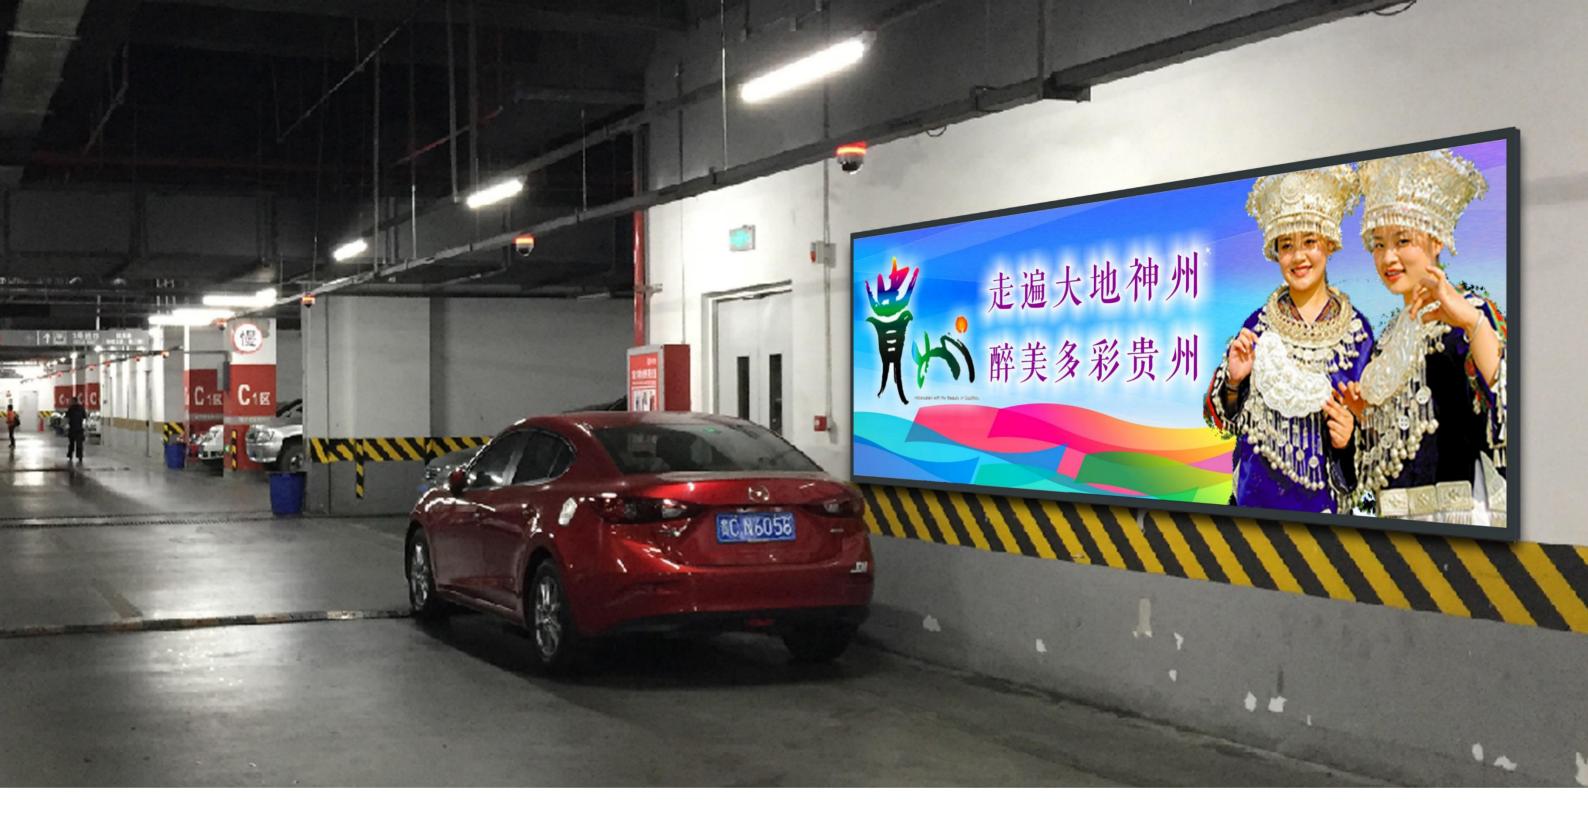

#### Underground Parking Lot - Wall Mounted Fabric Light Box

(specifications and technical parameters to be determined)

Adopting ultra-thin easy-to-change painting structure with high grade and good effect, which improves the brightness of the environment and also creates a beautiful environmental atmosphere.

Unified use of high-grade dark gray frame, and the image of the plaza ground and underground facilities to maintain overall consistency