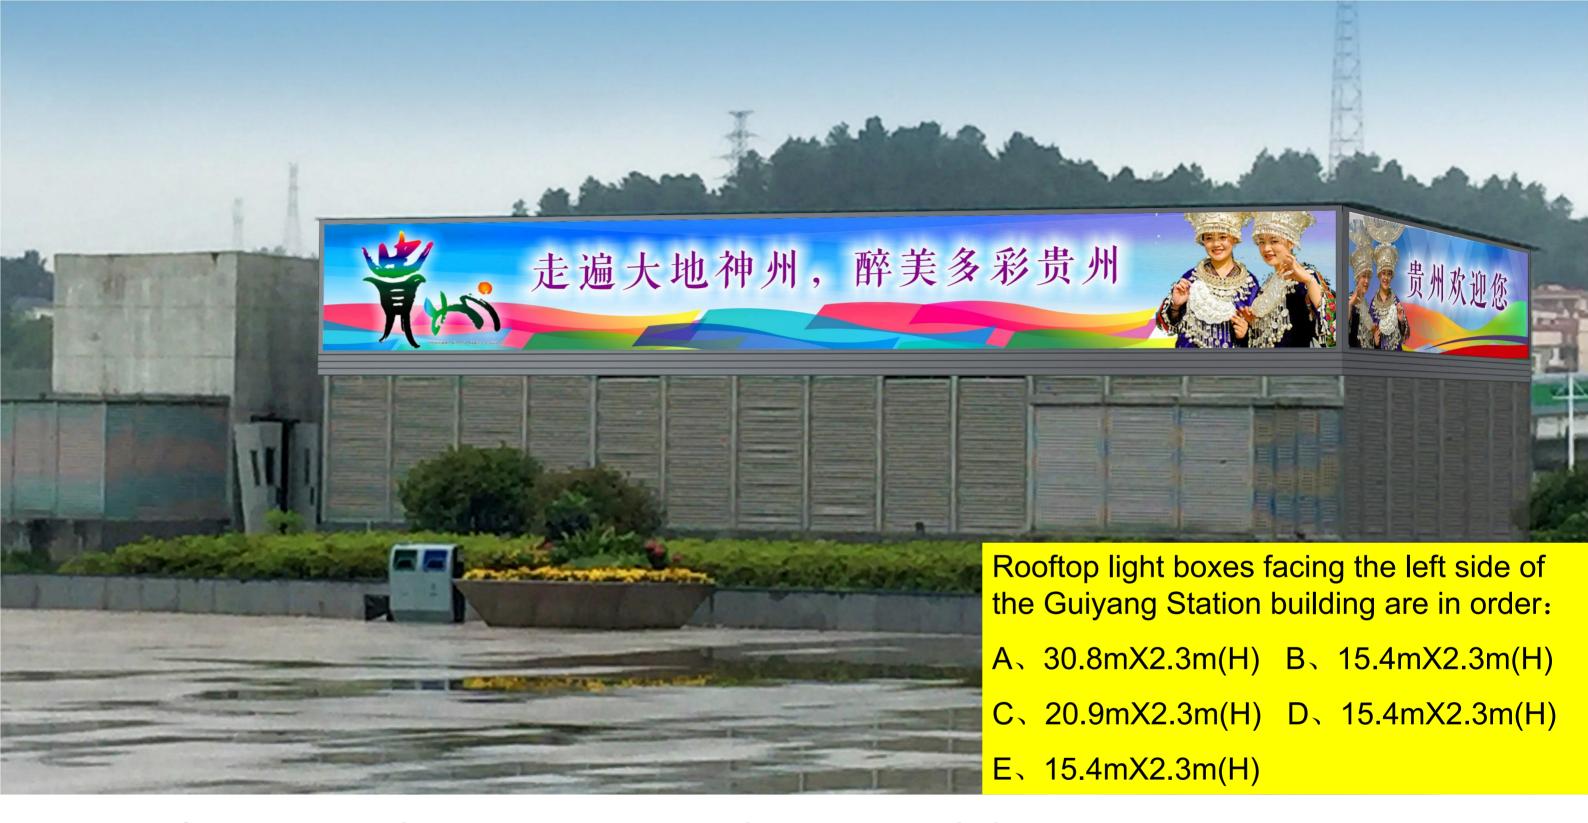

#### Station Main Building - Wall Full Color LED Screen Facing West Plaza (specifications and technical parameters to be determined)

- · Adopting the ultra-thin new lightweight full-color LED screen as the core of the square's information release to enhance the bright image and atmosphere of the square.
- · Utilizing the existing structure to install, neat and atmospheric, the outer frame and the structure of the outer wall structure is consistent with the entire station building as a whole.