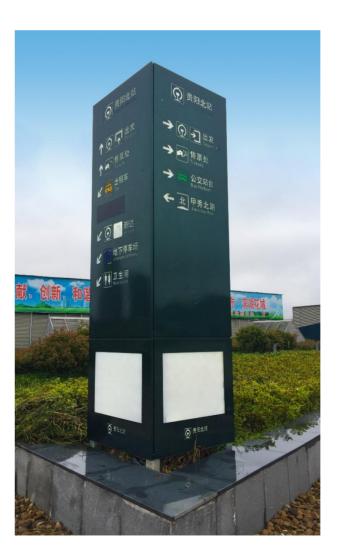

#### West Plaza - Floor standing signage

(specifications and technical parameters to be determined)

Reflecting the theme of "Colorful Guizhou", unifying colorful icons and strengthening colorful regional identification configuration.

Overall consistency with the image of the plaza's surface and underground facilities.

Maps and advertising spaces correspond to adult eye level, making it easy for the public to navigate information

Before advertisement space was built (status quo)