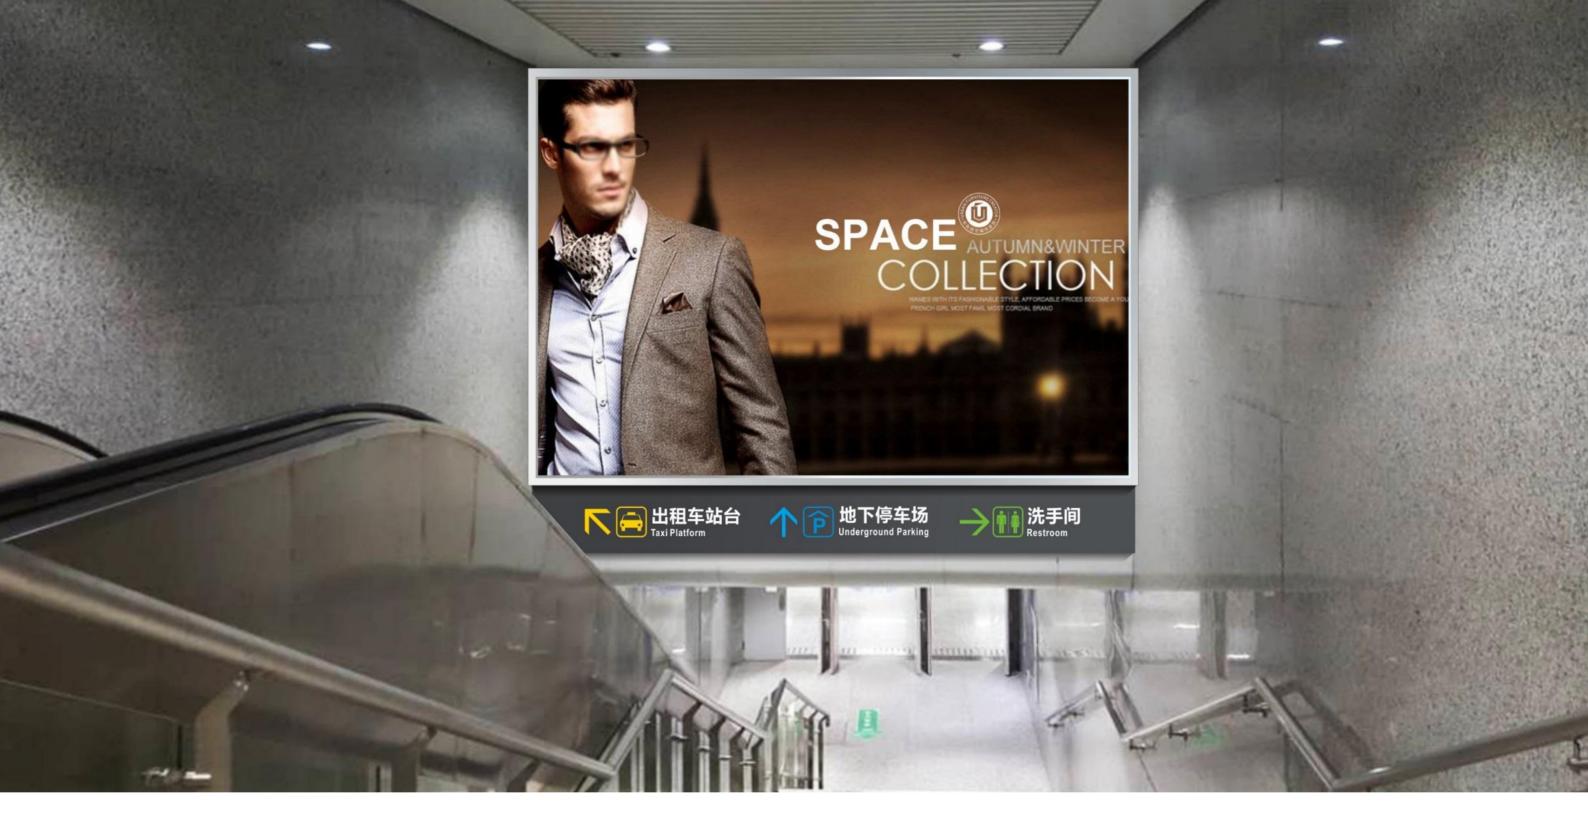

#### Ground Floor Pedestrian Entrance - Light box for signage + advertising

(specifications and technical parameters to be determined)

Integration of signage and advertisements to improve the ambience while taking into account the convenience function.

The use of shades of gray and colorful icons with the overall consistency of the image of the plaza ground and underground facilities