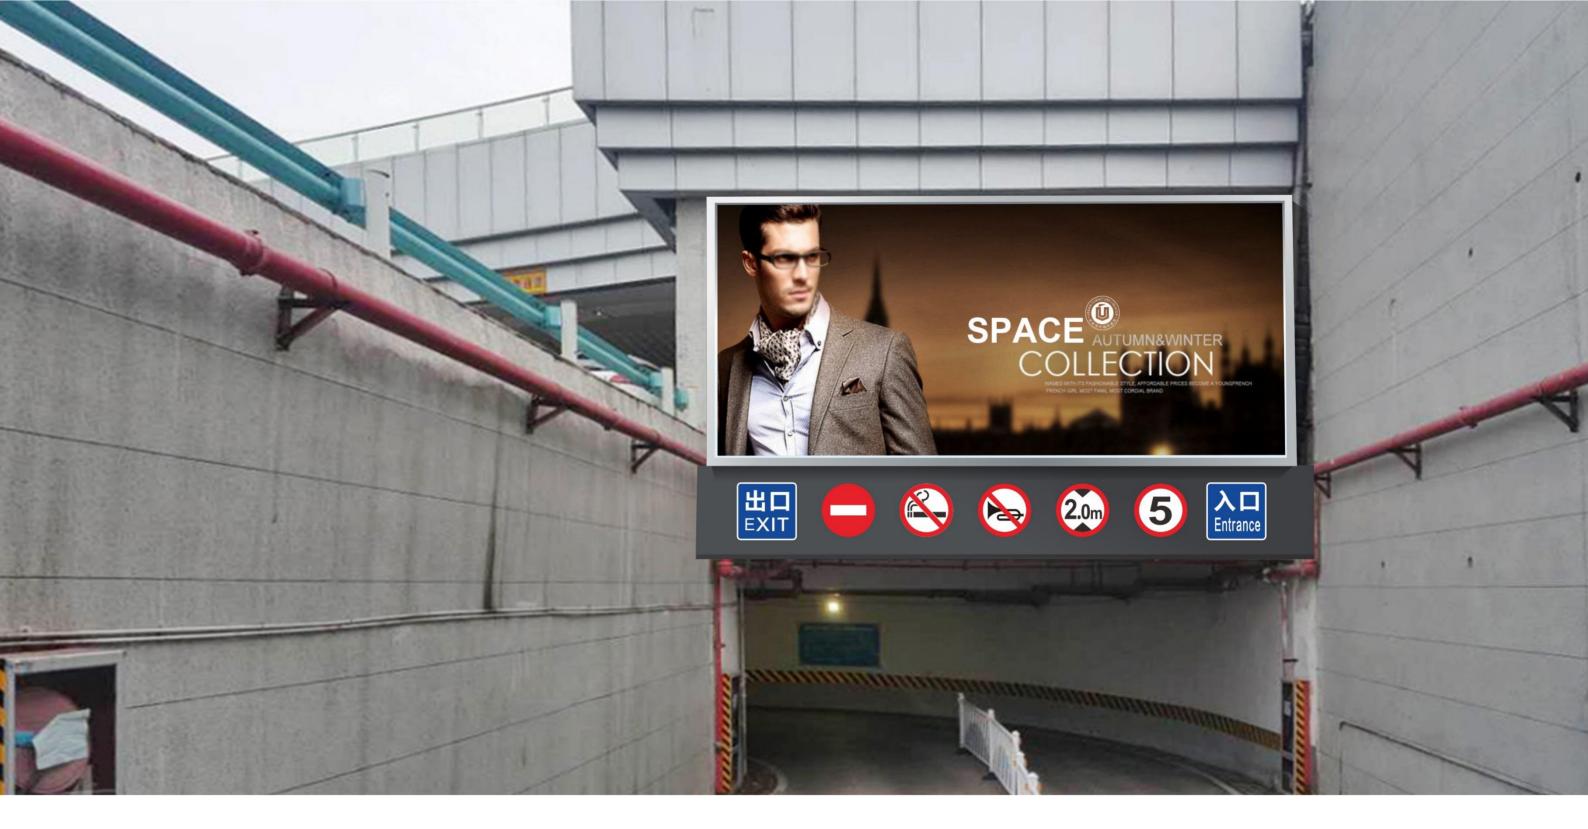

#### Basement Vehicle Entrance and Exit - Signage + Advertising 2-in-1 Cabling Light Boxes

(specifications and technical parameters to be determined)

Integration of signs and advertisements to improve the ambience and warnings at the same time. Adoption of shades of gray and colorful icons to maintain overall consistency with the image of the plaza's ground level and underground facilities.