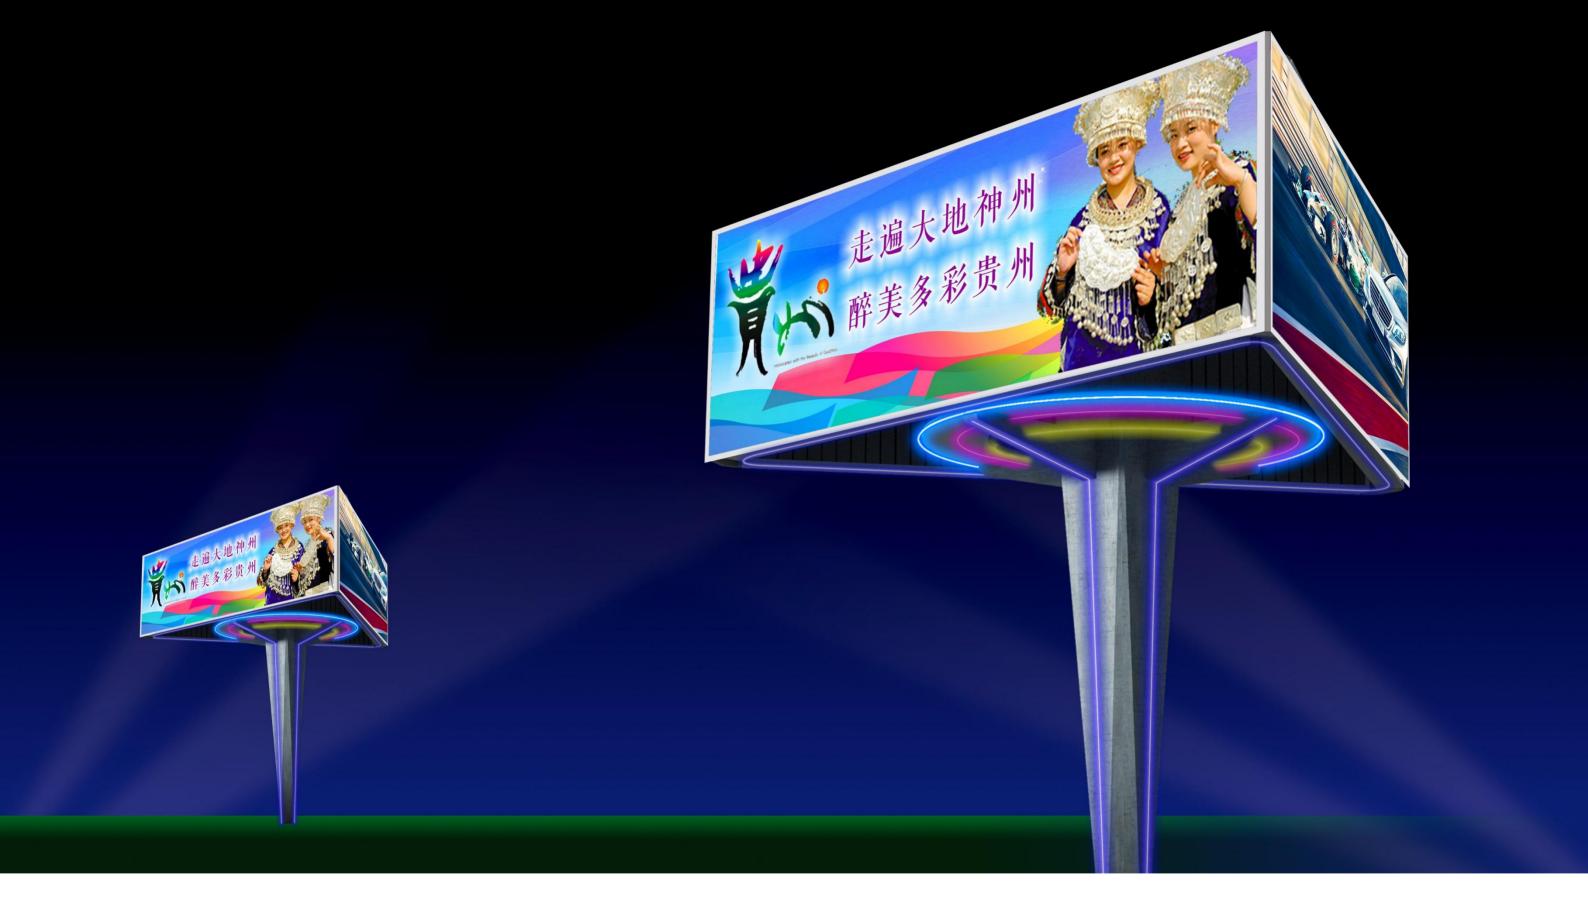

#### **Both Sides of the West Plaza - Illuminated Pillar Billboards - Option 02**

- SPACE-Uniobelco City Furniture Patent Lighting "Prime" Theme Design (Patent No.: 201630376911.4)

  The overall LED lighting presents a colorful blooming effect, implying that your state is colorful and wonderful.
- The structure and frame adopts light and dark gray, which is consistent with the image of the ground and underground facilities of the square.