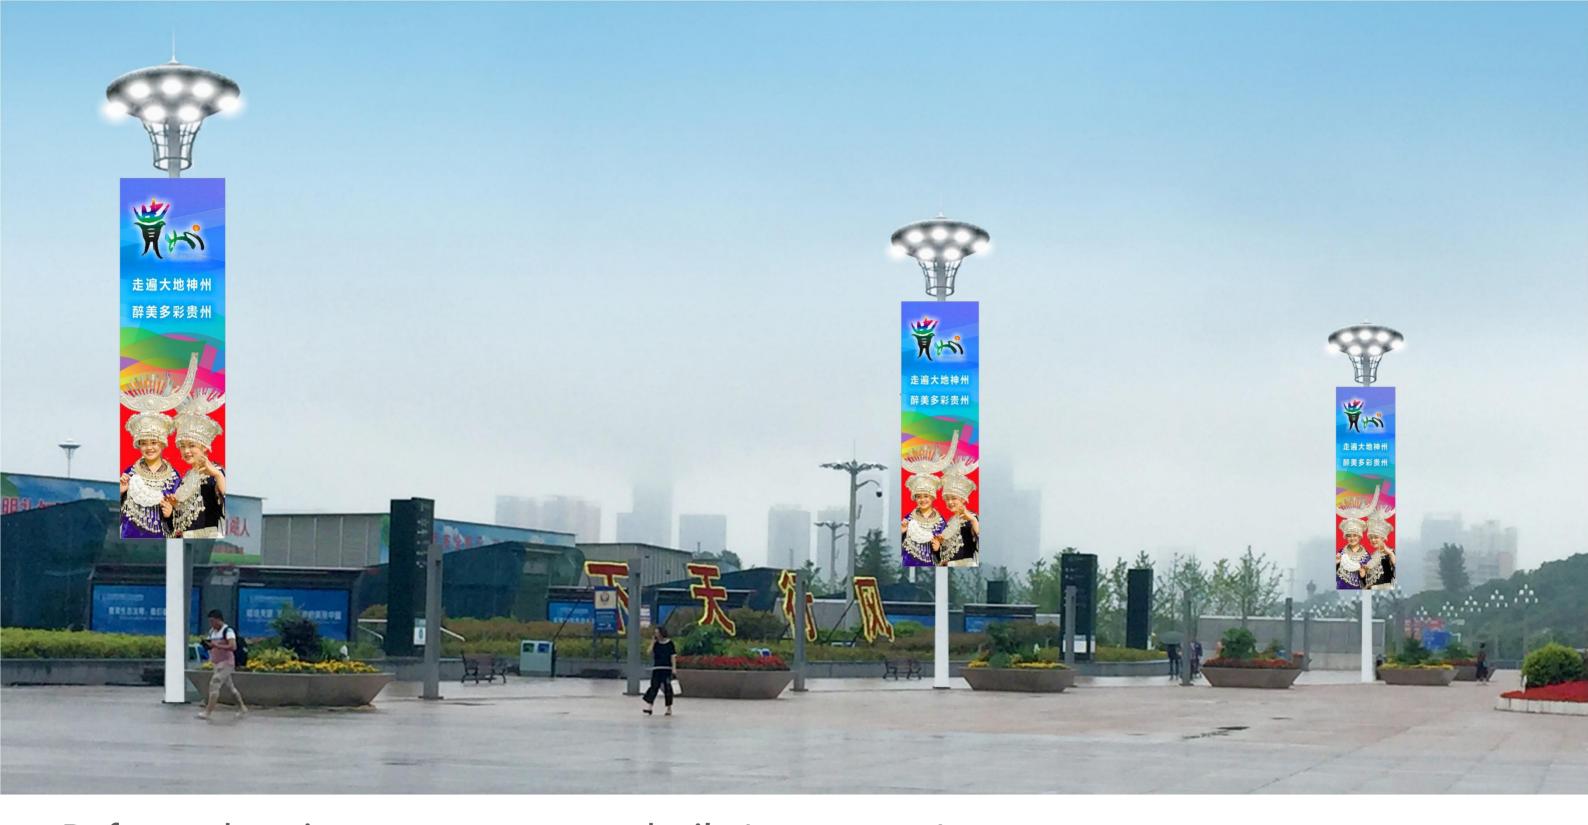

Before advertisement space was built (status quo)

Before advertisement space was built (status quo) (specifications and technical parameters to be determined)

·Replacement of the short lamp post with the existing high lamp post of the same type in the plaza, high-grade atmosphere, and comprehensively enhance the overall image and atmosphere of the plaza

Matching large integrated easy-to-change light box, easy to use, durable, first-class quality

Before advertisement space was built (status quo)