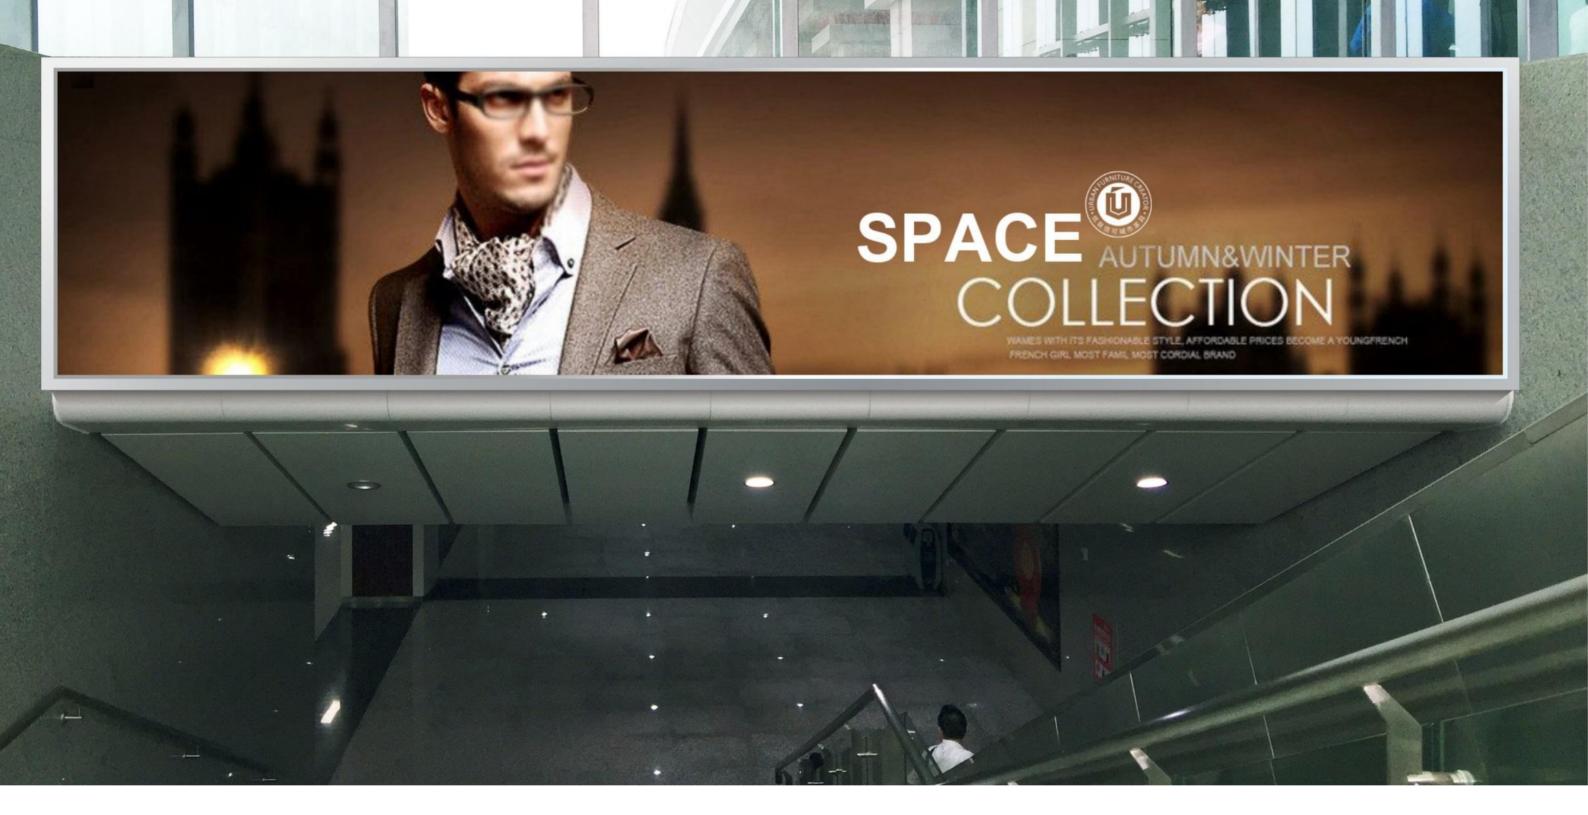

#### Station Main Building - Wall Full Color LED Screen Facing West Plaza (specifications and technical parameters to be determined)

- · Adopting the ultra-thin new lightweight full-color LED screen as the core of the square's information release to enhance the bright image and atmosphere of the square.
- · Utilizing the existing structure to install, neat and atmospheric, the outer frame and the structure of the outer wall structure is consistent with the entire station building as a whole.

Before advertisement space was built (status quo)

Before advertisement space was built (status quo) (specifications and technical parameters to be determined)

·Replacement of the short lamp post with the existing high lamp post of the same type in the plaza, high-grade atmosphere, and comprehensively enhance the overall image and atmosphere of the plaza

Matching large integrated easy-to-change light box, easy to use, durable, first-class quality

Before advertisement space was built (status quo)