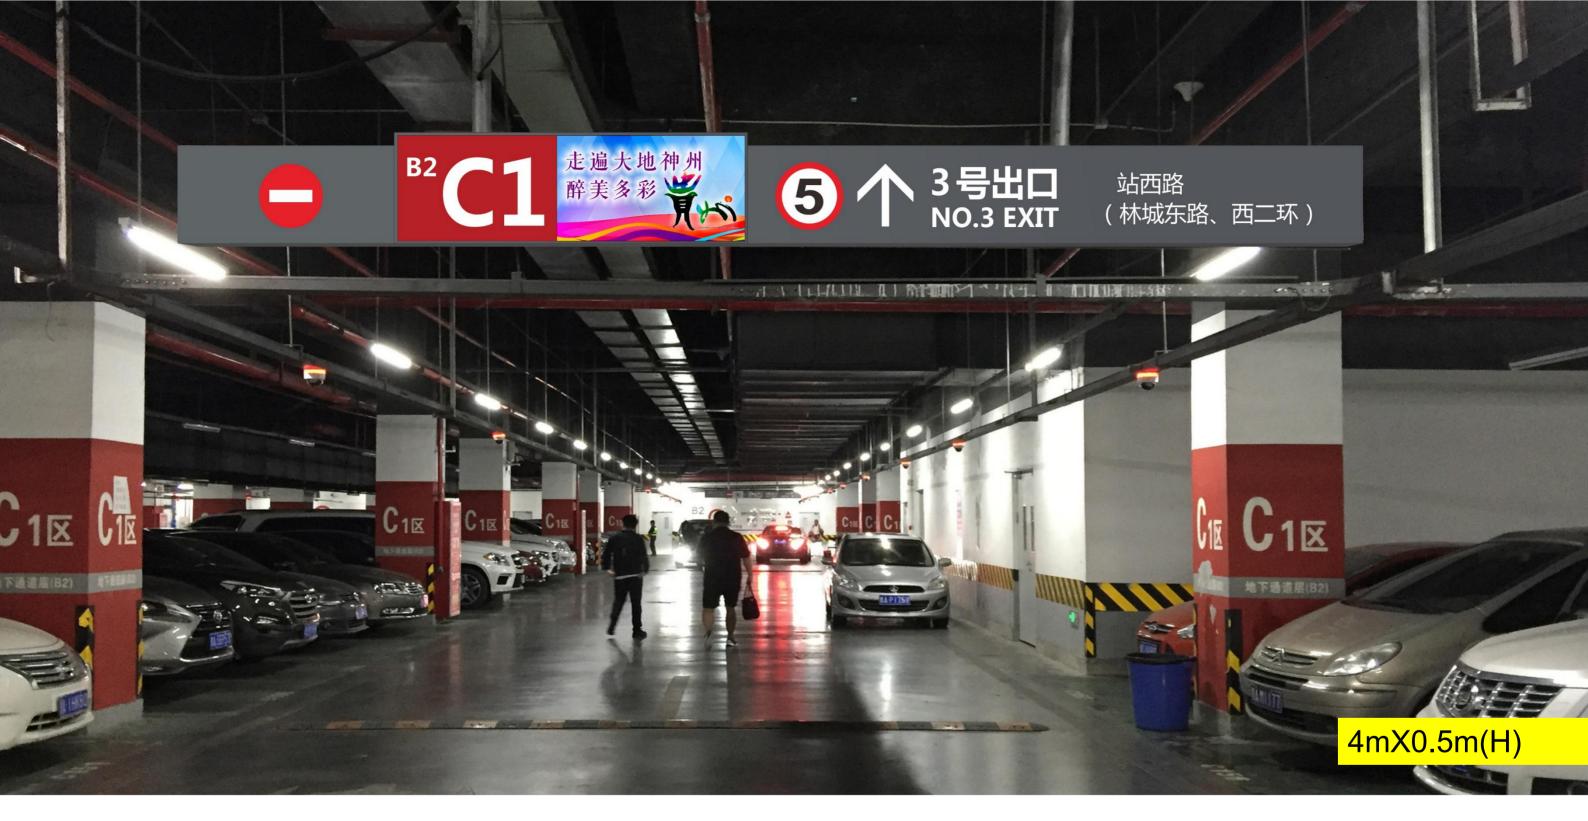

#### Basement Vehicle Entrance and Exit - Signage + Advertising 2-in-1 Cabling Light Boxes

(specifications and technical parameters to be determined)

Integration of signs and advertisements to improve the ambience and warnings at the same time. Adoption of shades of gray and colorful icons to maintain overall consistency with the image of the plaza's ground level and underground facilities.