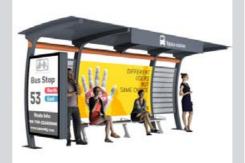

### Leading the development direction of the industry

About the characteristics and functions of the bus shelters in Middle Eastern, South American, Southeast Asian, African, Central Asian and European styles:

The bus shelter can be regarded as an important channel for the city to show its characteristic culture to the outside world. It not only presents the city image and the citizen quality, but also reflects people's higher requirements for the living environment and life quality to a certain extent.

In response to the needs in different countries, different cities, and different spaces, there is the courage to make focus innovation of bus shelters. We will be more attentive to make you more assured!