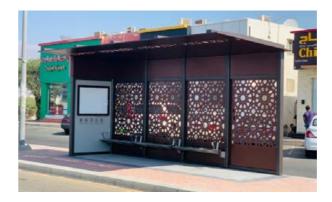

### Middle Eastern Style

Decorative style:Based on the traditional Islamic architectural form of the Arab nation, it is mainly in the ingenious design and unique decorative art.

### I. Climate characteristics:

Located in a tropical desert climate, with high temperature throughout the year, dryness and little rain for many years, most of bus shelters in the Middle Eastern style are designed as a fully-enclosed space, with air-conditioning installed indoors to cool down and prevent the sun, sand and ultraviolet rays, etc.

### **II**. Cultural characteristics:

People in the Middle East mainly believe in Islam, leaving the public the impression of "living in a completely different world." Most people in this region like gold, not purple, while bus shelters in the UAE are more in brown.

### II. Special materials: metal

More information..., please visit our website: **WWW.Spacedg.com** 