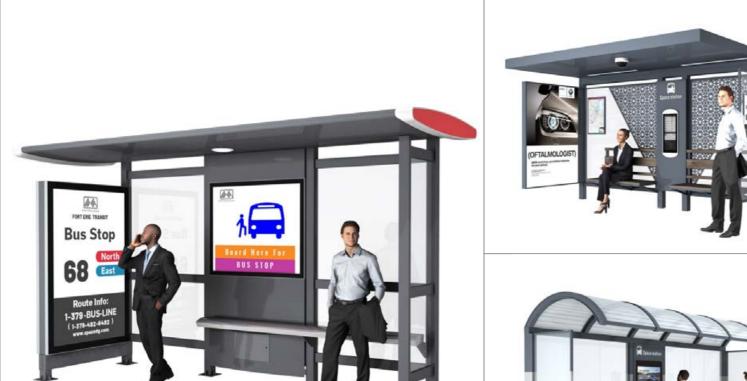

### Master - professional bus shelter

Master is committed to the original design of urban bus shelters. The design attaches great importance to the symbiotic relationship between bus shelters and urban spaces. There are different styles and forms of public service facilities in different countries, cities and environments, and our products cn fully integrate the bus shelters into the surrounding environment. In this way, our product can accurately express the local natural and cultural characteristics, providing an innovative consumer experience. The value perceived by our users is much higher than the price they paid, and exceeds their expectations.

### Different users, but same choice Creating public transportation shelters with professional quality

The bus shelter can be regarded as an important channel for the city to show its characteristic culture to the outside world. It not only presents the city image and the citizen quality, but also reflects people's higher requirements for the living environment and life quality to a certain extent.

In response to the needs in different countries, different cities, and different spaces, there is the courage to make focus innovation of bus shelters. We will be more attentive to make you more assured!