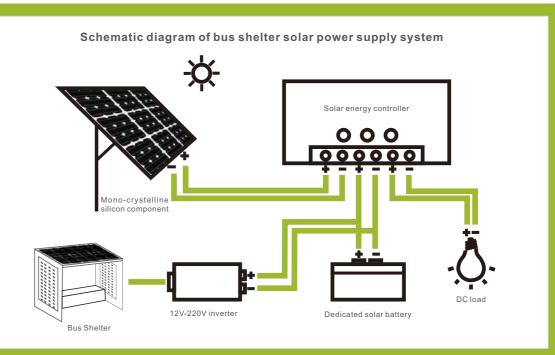

## **SOLAR POWER SOLUTIONS**

Use energy-saving products to lead the advertising industry trend

"MASTER" bus shelter is a brand dedicated to value. Wholly based on technology, process, design, and materials, we at Space seek to improve ourselves and actively adapt to the changing environment. We carry out professional assessments based on local conditions and on the basis of the location and distance of customer bus shelter and the wiring complexity, in order to provide them with solutions in response to changing environments.

With the extensive development of solar technology, a lot of outdoor equipment is now being powered by solar energy. This is a truly green, eco-friendly, and recyclable form of energy. In addition to zero air pollution, zero noise, and zero damage to the environment, it has the following four advantages:

#### **Green and Eco-friendliness**

Energy-saving solar energy bus shelter converts sunlight into electricity and thus saves a massive amount of energy. It helps to protect the environment while creating value for customers.

### Excellent Price/Performance Ratio

and an excellent depth of discharge. Under normal circumstances, it can still provide electricity for operation even during successive rainy days. It comes at a reasonable price for its excellent performance, quality, and reputation. This product is most certainly the best choice at a time when we pursue product

Ease of Installation

and the inside equipment will working. There is no need for additional cables and wires, making operation and maintenance very easy.

#### **Reliability and Safety**

produced by the city grid, Energy-saving solar energy shows a better power. It does not require manual operation after installation, but runs reliably and is